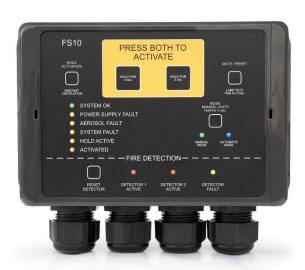

## FS10 Quick Start

- 1. Mount the FS10 panel in a suitable location.
- 2. Connect detectors if applicable.
- 3. Connect external activation switches if applicable.
- 4. Connect cables for aerosols and test devices in place of aerosols.
- 5. Connect 2 independent power supplies. Note that they must have same 0V potential. Check if in doubt!
- 6. Go to jke-solutions.dk/fs10/setup/ to configure the panel and finalize the installation.
- 7. Test installation
  - a. Test that all external activation switches are working.
  - b. Test that all detectors are working.
  - c. Test warnings devices are working.
  - d. Activate system and check that all test devices indicate activation.
- 8. Switch off power.
- 9. Disconnect test devices and connect aerosols.
- 10. Turn on power and check "System OK" indicator is lit.