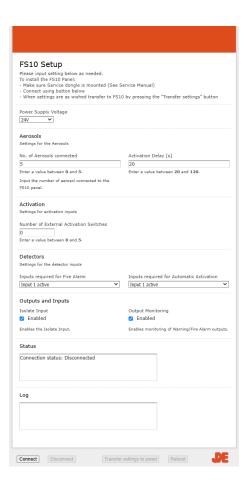

1. Mount the FS10 panel in a suitable location.
- 2. Connect detectors if applicable.
- 3. Connect external activation switches if applicable.
- 4. Connect cables for aerosols and test devices in place of aerosols.
- 5. Connect 2 independent power supplies. Note that they must have same 0V potential. Check if in doubt!
- 6. Go to jke-solutions.dk/fs10/setup/ to configure the panel and finalize the installation.
- 7. Test installation
  - a. Test that all external activation switches are working.
  - b. Test that all detectors are working.
  - c. Test warnings devices are working.
  - d. Activate system and check that all test devices indicate activation.
- 8. Switch off power.
- 9. Disconnect test devices and connect aerosols.
- 10. Turn on power and check "System OK" indicator is lit.