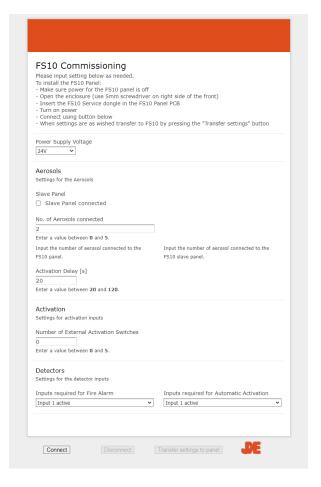

## FS10 Quick Start

- 1. Mount the FS10 panel in a suitable location.
- 2. Connect detectors if applicable.
- 3. Connect external activation switches if applicable.
- 4. Connect cables for aerosols and test devices in place of aerosols.
- 5. Connect 2 independent power supplies. Note that they must have same 0V potential. Check if in doubt!
- 6. Go to <u>jke-solutions.dk/test/fs10-commissioning/</u> to configure the panel and finalize the installation.
- 7. Test installation
  - a. Test that all external activation switches are working.
  - b. Test that all detectors are working.
  - c. Test warnings devices are working.
  - d. Activate system and check that all test devices indicate activation.
- 8. Switch off power.
- 9. Disconnect test devices and connect aerosols.
- 10. Turn on power and check "System OK" indicator is lit.