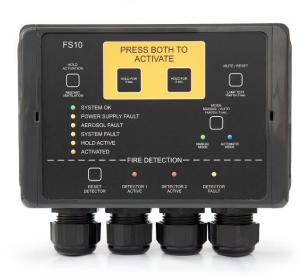

## FS10 Quick Start

- 1. Mount the FS10 panel in a suitable location.
- 2. Connect detectors if applicable.
- 3. Connect external activation switches if applicable.
- 4. Connect cables for aerosols and test devices in place of aerosols.
- 5. Connect 2 independent power supplies. Note that they must have same 0V potential. Check if in doubt!
- 6. Go to <u>jke-solutions.dk/test/fs10-commissioning/</u> to configure the panel and finalize the installation.
- 7. Test installation
  - a. Test that all external activation switches are working.
  - b. Test that all detectors are working.
  - c. Test warnings devices are working.
  - d. Activate system and check that all test devices indicate activation.
- 8. Switch off power.
- 9. Disconnect test devices and connect aerosols.
- 10. Turn on power and check "System OK" indicator is lit.