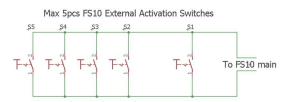

The FS10 External Activation Switch must be configured during initial setup of the FS10 main unit. (Max 5pcs pr. FS10 main unit)

The FS10 External Activation Switch is monitored by the FS10 main unit. This means that a "system fault" will be indicated if the External Activation Switch is disconnected.