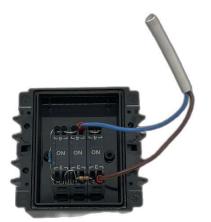

The FS10 External Activation Switch must be configured during initial setup of the FS10 main unit. (Max 5pcs pr. FS10 main unit)

The FS10 External Activation Switch is monitored by the FS10 main unit. This means that a "system fault" will be indicated if the External Activation Switch is disconnected.

It's possible to seal the switch with the included tamper seal.

- JKE Part no. 0311
  - Dimensions: (X x Y x Z) (89 x 80 x 65,5) mm
  - Weight: 185g

Mounting:

JK e-solutions ApS Røjklitvej 28 Holmsland DK-6950 Ringkøbing