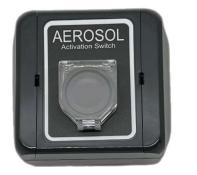

## FS10 External Activation Switch

FS10 External Activation Switch makes it possible to activate the Aerosol Generators without having direct access to the FS10 panel. For example, it can be placed just outside the protected area or places where it must be possible to activate the Aerosol Generators.

It's possible to seal the switch with the included tamper seal.

- JKE Part no. 0311
  - Dimensions: (X x Y x Z) (89 x 80 x 65,5) mm
  - Weight: 185g

Mounting:

JK e-solutions ApS Røjklitvej 28 Holmsland DK-6950 Ringkøbing