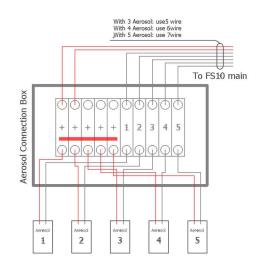

## FS10 Aerosol Connection Box

9. december 2024

The FS10 Aerosol Connection Box can be used for easy installation when having 3 to 5 aerosol generators and save time on mounting.

Instead of having 3 to 5 individual cables from the FS10 main unit to each Aerosol generator, you only need one cable from the FS10 main unit to the Aerosol connection box, and then split out to each Aerosol generator. See the drawing below.

Because the positive connection to the Aerosol generator is common for the Aerosol generators we recommend having 2 wires for the positive connection between the FS10 main and the Aerosol connection box, because if one breaks, you still have the other.